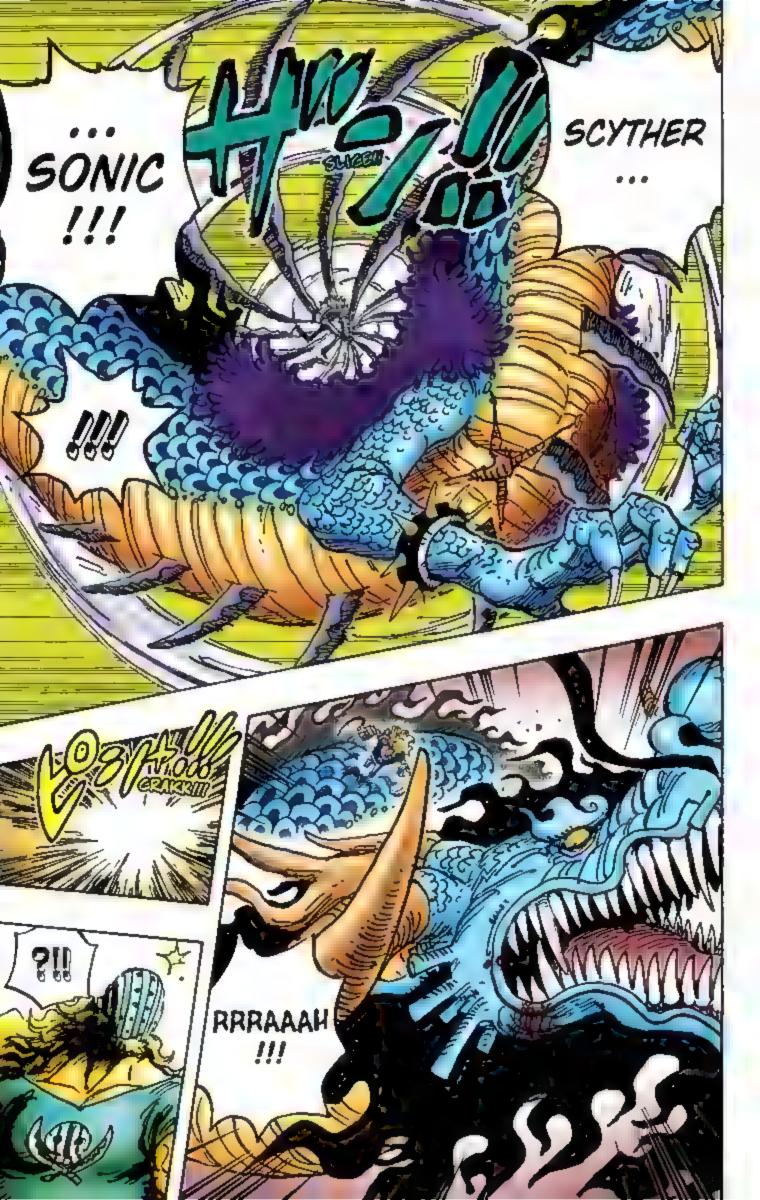

forces chase after him and decide to launch a sneak attack. With new powerful friends in tow, the raid on Onigashima begins!! While the Emperor's followers block the way on the Island, Kaido's daughter Yamato shows up and swears to fight on Luffy's side. The Red-Scabbards samural face off against Kaido on the roof of the castle, fighting to avenge their beloved Lord Oden. But Kaido steadily gains the upper hand... Luffy and others are heading for the roof too, but Kaido's henchman stand in their way.